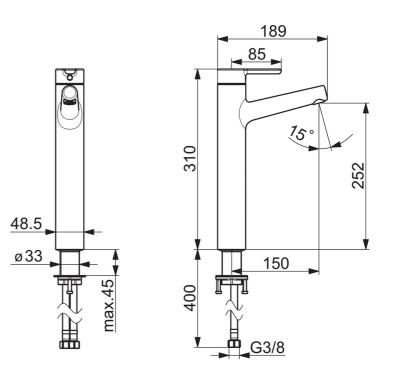

## 3001F Oras Inspera - Høy servantkran

EAN: 6414150082351 NRF: 4200213 www.oras.com/no/products/oras/product/3001F

Høy servantkran til bollevask med topphendel og fast tut. Kranens høyde er 310 mm. Enkel installasjon med Oras 3Sinstallasjonssystem.

### Flow attributter

| Vannmengde ved 300 kPa (med vannmengdebegrenser)<br>Trykktap (0.1 l/s) | 0.1 l/s<br>100 kPa |
|------------------------------------------------------------------------|--------------------|
| Tekniske egenskaper                                                    |                    |
| Varmtvannsforsyning                                                    | max. +80°C         |
| Arbeidstrykk                                                           | 50 - 1000 kPa      |
| Tilkoblingsstørrelse                                                   | G3/8               |
| Projeksjon                                                             | 150 mm             |
| Materiale                                                              | brass              |
| Bestemmelser                                                           |                    |
| EN Standard                                                            | EN 817             |
| Støyklasse                                                             | I (ISO 3822)       |
| Typegodkjennelse                                                       |                    |
| KIWA SE                                                                | 1584               |