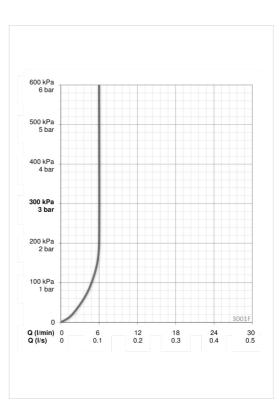

### Flow attributter

| Vannmengde ved 300 kPa (med vannmengdebegrenser)<br>Trykktap (0.1 l/s) | 0.1 l/s<br>100 kPa |
|------------------------------------------------------------------------|--------------------|
| Tekniske egenskaper                                                    |                    |
| Varmtvannsforsyning                                                    | max. +80°C         |
| Arbeidstrykk                                                           | 50 - 1000 kPa      |
| Tilkoblingsstørrelse                                                   | G3/8               |
| Projeksjon                                                             | 150 mm             |
| Materiale                                                              | brass              |
| Bestemmelser                                                           |                    |
| EN Standard                                                            | EN 817             |
| Støyklasse                                                             | I (ISO 3822)       |
| Typegodkjennelse                                                       |                    |
| KIWA SE                                                                | 1584               |