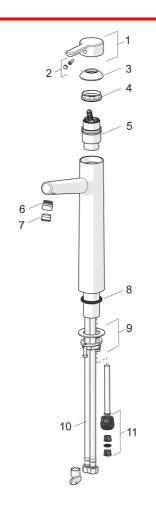

# **Reserve deler**

#### SP3001F

|    | Navn                                 | Kode     | NRF     |
|----|--------------------------------------|----------|---------|
| 01 | Hendel                               | 1003074V | 4205309 |
| 02 | Deksel                               | 1002323V | 4205301 |
| 03 | Dekkring                             | 1001740V | 4205296 |
| 04 | Festemutter for kassett              | 158726   | 4204528 |
| 05 | Kassett                              | 158890   | 4204627 |
| 06 | Perlator ring                        | 1001722V | 4205295 |
| 07 | Strålesamler, M18.5x1, TJ            | 602671V  | 4205252 |
| 08 | Underlagsskive                       | 602684V  | 4205262 |
| 09 | Kranfeste komplett                   | 602629V  | 4205226 |
| 10 | Fleksible slanger, L=620, G3/8-M10x1 | 602206/2 | 4205023 |
| 11 | Nippel                               | 159684   | 4202851 |
|    |                                      |          |         |