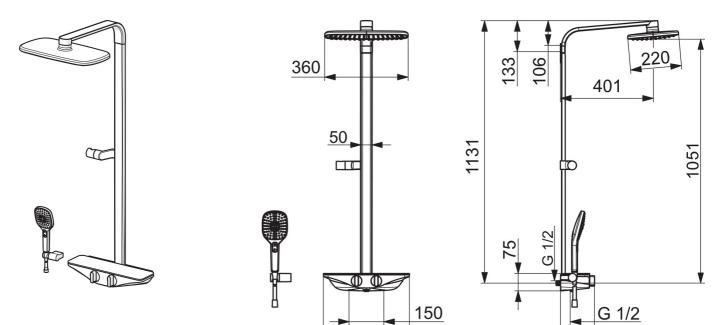

#### **Flow attributter**

| Vannmengde ved 300 kPa | 0.23 l/s               |
|------------------------|------------------------|
| Trykktap (0.2 l/s)     | 210 kPa                |
| Tekniske egenskaper    |                        |
| Varmtvannsforsyning    | max. +80°C             |
| Arbeidstrykk           | 100 - 1000 kPa         |
| Tilkoblingsstørrelse   | G1/2                   |
| Installasjons bredde   | CC150 mm               |
| Materiale              | brass                  |
| Bestemmelser           |                        |
| EN Standard            | EN 1111                |
| Støyklasse             | I (ISO 3822) Oras lab. |