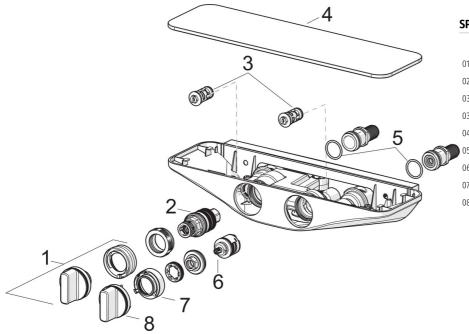

## **Reserve deler**

### SP7590U-15

|    | Navn                                  | Kode     | NRF     |
|----|---------------------------------------|----------|---------|
| 01 | Temperaturreguleringsgrep             | 1000791V | 4205237 |
| 02 | Termostatstyrt reguleringskassett     | 178780V  | 4204922 |
| 03 | Filter/Tilbakeslagsventil, (9/2018 -) | 1004950V | 4205398 |
| 03 | Filter/Tilbakeslagsventil             | 602346V  | 4205202 |
| 04 | Deksel Grå                            | 1003059V | 4205268 |
| 05 | O-ring, 25.07x2.62                    | 602674V  | 4205228 |
| 06 | Omkasterkassett                       | 198282V  | 4204907 |
| 07 | Sperrehylse vender                    | 1000699V | 4205293 |
| 80 | Mengderatt                            | 1000716V | 4205234 |