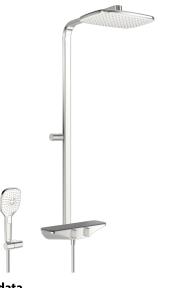

## 7590-15 Oras Esteta - Dusjkran med rain shower

EAN: 6414150083068 NRF: 4200552 www.oras.com/no/products/oras/product/7590-15

Termostatisk dusjsystem med stor takdusj og hånddusj. Romslig hylle laget av sikkerhetsglass, brukervennlige hendler og vrider. Temperaturbegrenser i håndtaket. Oras Hydractiva Style hånddusj med 3 spray alternativer: Sensitiv (stor og skånsom), Intense (kraftfull) og Pulse (massasje), veggbrakett inkludert. Takdusj størrelse: 360 mm x 220 mm. Kranen er utstyrt med rett kobling, avstengning smussfilter og tilbakeslagsventiler.

- Dusj •
- Termostat
- Veggmontert .
- Forkrommet/Grå
- Temperaturreguleringshendel, Mengdehendel
- Dreibar omkaster, Integrert i mengderatt .
- Hånddusj, Hodedusj, Veggfeste, Dusjslange (1750 mm), • Kulefeste
- Dusjstråle pulserende, Dusjstråle intens, Dusjstråle sensitiv
- Sikkerhetssperre mot skålding ved 38°C, Varmebeskyttende . krandeksel
- Termostatkassett, Tilbakeslagsventil .
- Eksenterkupling med avstengning ٠
- Sikkerhetsglass