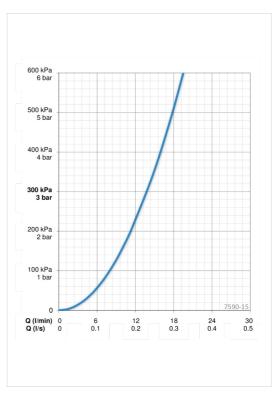

#### **Flow attributter**

| Vannmengde ved 300 kPa | 0.23 l/s               |
|------------------------|------------------------|
| Trykktap (0.2 l/s)     | 210 kPa                |
| Tekniske egenskaper    |                        |
| Varmtvannsforsyning    | max. +80°C             |
| Arbeidstrykk           | 100 - 1000 kPa         |
| Tilkoblingsstørrelse   | G1/2                   |
| Installasjons bredde   | CC150 mm               |
| Materiale              | brass                  |
| Bestemmelser           |                        |
| EN Standard            | EN 1111                |
| Støyklasse             | I (ISO 3822) Oras lab. |